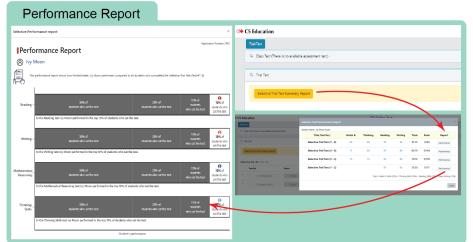

### **Step 2:** Report Immediately

Students will have immediate access to the test report.

### **Step 4: Report Analysis**

- 1. Online results system.
- 2. Anytime Anywhere.
- 3. Review over your test for your correct and incorrect answers.

### **Step 5:** Reopen incorrect questions (7 days after the test)

Review shows individual subject /topic weakness.

### To access this:

- ◆ Go back to www.csonlineschool.com.au
- ♦ Log in.
- ◆ Click on the [Test Bank] tab again.
- ◆ Then click on the [View Report] tab.
- Clickon [Question No]tab.
- Click for video explanation