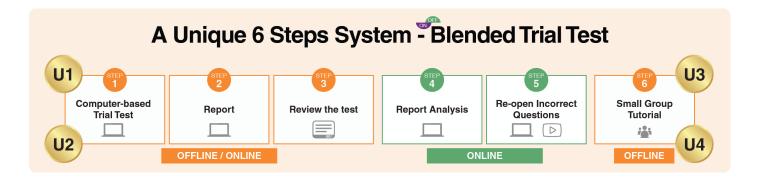

# CS Unique<sup>†</sup> Blended Trial Test System

### **How to test Selective Trial Tests**

Please take note of the **Steps** to be followed in the completing and reviewing of the OC Trial Tests.

### Step 1: Take a test

Please refer to your CS Education brochure from the branch you attend for the dates. (The timing of this will be set by each separate CS Education campus).

### **Step 2:** Report Immediately

Students will have immediate access to the test report.

### **Step 3:** Review the Test

### **Step 4: Report Analysis**

- 1. Online results system.
- 2. Anytime Anywhere.
- 3. Review over your test for your correct and incorrect answers.

### **Step 5:** Reopen incorrect questions (7 days after the test)

Review shows individual subject /topic weakness.

### **Step 6: Small Group tutorial**

- Take part in the small group tutorial that will follow each **Selective Trial Test**. (The timing of this will be set by each separate CS Education campus).
- Ensure 100% understanding of all questions and answers.