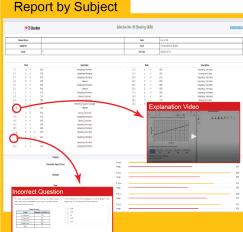

### **Step 5:** Reopen incorrect questions (7 days after the test)

Review shows individual subject /topic weakness.

### To access this:

- ◆ Go back to www.csonlineschool.com.au
- ♦ Log in.
- ◆ Click on the [Test Bank] tab again.
- ◆ Then click on the [View Report] tab.
- Clickon [Question No]tab.
- Click for video explanation