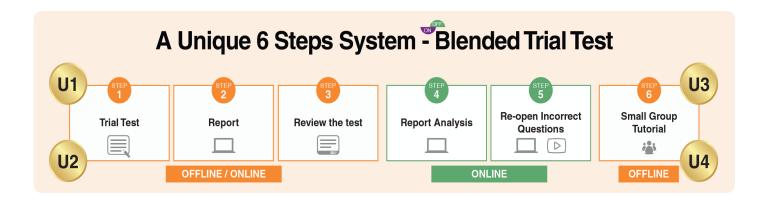

## **Test & Review Procedure**

Please take note of the following Steps in completing and reviewing CS trial tests.

- Step 1. Take a test: Refer to test date & time of the CS Education branch where you attend.
- Step 2. Reporting: Students will have immediate access to the test report.

#### Step 3. Test Review (In-class with your teacher)

#### Step 4. Report Analysis

- Review your correct and incorrect answers from the test.
- Examine weaknesses in each subject.

#### Step 5. Reopen incorrect questions

Available for 7 days after test completion.

#### To access this:

To access this:

- Go back to <u>www.csonlineschool.com.au</u>
- Log in.
- Click on the [Test Bank] tab again.
- Then click on the [View Report] tab.
- Click on [Question No] tab.
- Click for video explanation