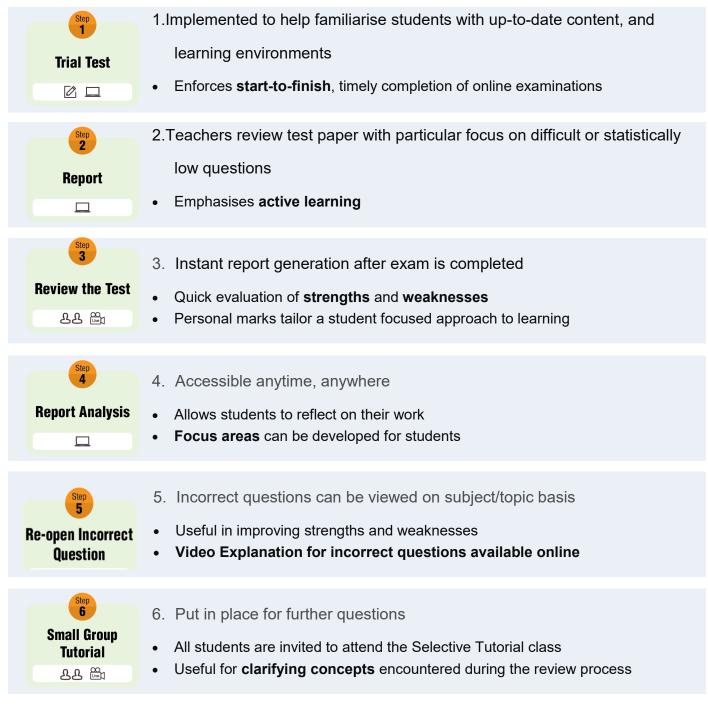

## **Test & Review Procedure**

Please take note of the following Steps in completing and reviewing CS trial tests.

- Step 1. Take a test: Refer to test date & time of the CS Education branch where you attend.
- Step 2. Reporting: Students will have immediate access to the test report.

#### Step 3. Test Review (In-class with your teacher)

#### Step 4. Report Analysis

- Review your correct and incorrect answers from the test.
- Examine weaknesses in each subject.

#### Step 5. Reopen incorrect questions

Available for 7 days after test completion.

#### To access this:

To access this:

- Go back to <u>www.csonlineschool.com.au</u>
- Log in.
- Click on the [Test Bank] tab again.
- Then click on the [View Report] tab.
- Click on [Question No] tab.
- Click for video explanation