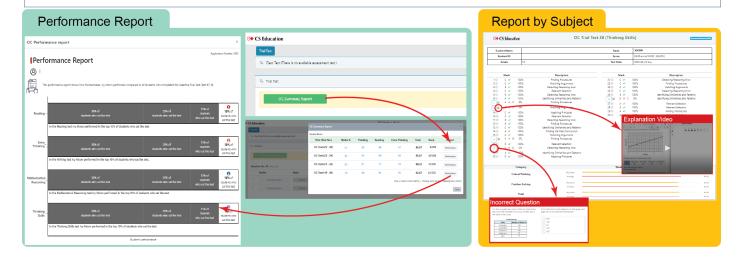

## **Test & Review Procedure**

Please take note of the following Steps in completing and reviewing CS trial tests.

- Step 1. Take a test: Refer to test date & time of the CS Education branch where you attend.
- Step 2. Reporting: Students will have immediate access to the test report.

#### Step 3. Test Review (In-class with your teacher)

#### Step 4. Report Analysis

- Review your correct and incorrect answers from the test.
- Examine weaknesses in each subject.

#### Step 5. Reopen incorrect questions

Available for 7 days after test completion.

#### To access this:

To access this:

- Go back to <u>www.csonlineschool.com.au</u>
- Log in.
- Click on the [Test Bank] tab again.
- Then click on the [View Report] tab.
- Click on [Question No] tab.
- Click for video explanation