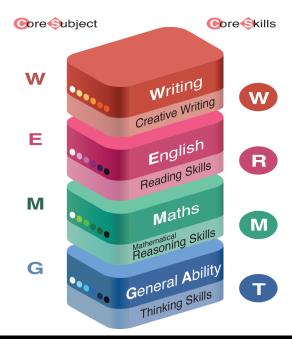

## 2025 Term 3 for Years 1/2 ~ 6/7 at CS Education (Norwest) - 19 July. ~ 27 Sep.

| Year 1/2 (Current Year 1) |              |             |
|---------------------------|--------------|-------------|
| WEMG (WRMT) Course        | Saturday AM  | 9.15- 12.15 |
|                           | Saturday PM  | 1.30 - 4.30 |
|                           | Monday PM    | 4.30 - 7.30 |
|                           | Wednesday PM | 4.30 - 7.30 |

| Year 2/3 (Current Year 2) |              |              |
|---------------------------|--------------|--------------|
| WEMG (WRMT) Course        | Saturday AM  | 9.00 - 12.15 |
|                           | Saturday PM  | 1.30 - 4.45  |
|                           | Monday PM    | 4.30 - 7.45  |
|                           | Wednesday PM | 4.30 - 7.45  |

|                           | wednesday Pivi            | 4.30 - 7.45  |  |
|---------------------------|---------------------------|--------------|--|
| Year 3/4 (Current Year    | Year 3/4 (Current Year 3) |              |  |
| WEMG (WRMT) Course        | Saturday AM               | 9.00 - 12.30 |  |
|                           | Saturday PM               | 1.30 - 5.00  |  |
|                           | Monday PM                 | 4.30 - 8.00  |  |
|                           | Wednesday PM              | 4.30 - 8.00  |  |
| Preliminary OC            | Saturday AM               | 10:00-12:30  |  |
| Trial Test                | Saturday PM               | 1:30-4:00    |  |
|                           | Tuesday PM                | 4:30-7:00    |  |
| Year 4/5 (Current Year 4) |                           |              |  |
| WRMT Course               | Saturday AM               | 9.00 - 12.30 |  |
|                           | Saturday PM               | 1.30 - 5.00  |  |
|                           | Monday PM                 | 4.30 - 8.00  |  |
|                           | Wednesday PM              | 4.30 - 8.00  |  |
| Writing Class             | Friday PM                 | 4:30-6:30    |  |

| Year 5/6 (Current Year 5) |              |              |
|---------------------------|--------------|--------------|
| WRMT Course               | Saturday AM  | 8.30 - 12.30 |
|                           | Saturday PM  | 1.30 - 5.30  |
|                           | Monday PM    | 4.30 - 8.30  |
|                           | Wednesday PM | 4.30 - 8.30  |
| Selective Trial Test      | Saturday AM  | 9.00 - 12.15 |
|                           | Saturday PM  | 1:30 - 4:45  |
|                           | Tuesday PM   | 4.30 - 7.45  |
| Writing Class             | Friday PM    | 6.30 - 8.30  |
| Year 6/7 (Current Year 6) |              |              |

| Year 6/7 (Current Year 6) |              |              |
|---------------------------|--------------|--------------|
| WEM Course                | Saturday AM  | 9.10 - 12.20 |
|                           | Saturday PM  | 1.40 - 4.50  |
|                           | Monday PM    | 4.40 - 7.50  |
|                           | Wednesday PM | 4.40 - 7.50  |
|                           |              |              |

| Free Assessment Online      |  |
|-----------------------------|--|
| (www.csonlineschool.com.au) |  |

Anytime, Anywhere

| Tuition Fees           |                              |                        |
|------------------------|------------------------------|------------------------|
| Year 1/2               | WEMG (WRMT)                  | \$63 per lesson        |
| <b>Year 2</b> /3       | WEMG (WRMT)                  | \$66 per lesson        |
| Year 3/4               | WEMG (WRMT)                  | \$68 per lesson        |
| <b>Year 4</b> /5       | WRMT                         | <b>\$71</b> per lesson |
| <b>Year 5</b> /6       | WRMT                         | \$76 per lesson        |
| Year 3                 | Preliminary OC<br>Trial Test | <b>\$65</b> per lesson |
| Year 5                 | Selective Trial Test         | \$73 per lesson        |
| Year 4/5 –<br>Year 5/6 | Writing Class                | <b>\$55</b> per lesson |
| Year 6/7               | WEM                          | \$70 per lesson        |