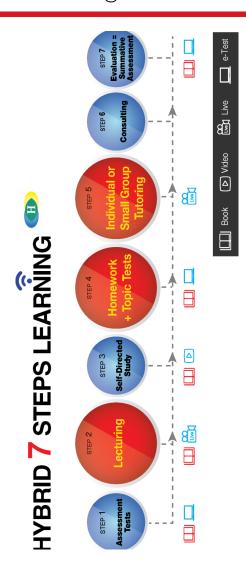

| WRMT                                  | Saturday AM                                                                                                                                   | 12:30 -1:00 |
|---------------------------------------|-----------------------------------------------------------------------------------------------------------------------------------------------|-------------|
| Homework Help                         | Saturday PM                                                                                                                                   | 1:00 -1:30  |
| Class                                 | Mon & Wed                                                                                                                                     | 4:00 -4:30  |
| OC & Selective<br>Trial test Revision | <ul> <li>Explain each questions in clas</li> <li>Review of incorrect questions<br/>are available online with video<br/>explanation</li> </ul> |             |