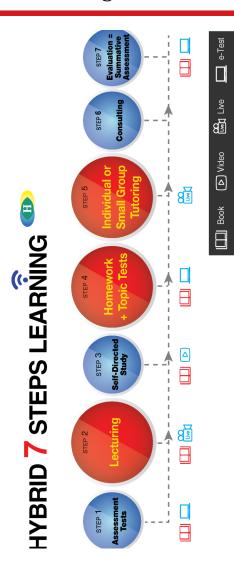

| WRMT                                  | Saturday AM                                                             | 12:30 -1:00     |
|---------------------------------------|-------------------------------------------------------------------------|-----------------|
| Homework Help                         | Saturday PM                                                             | 1:00 -1:30      |
| Class                                 | Mon & Wed                                                               | 4:00 -4:30      |
| OC & Selective<br>Trial test Revision | - Explain each q<br>- Review of inco<br>are available on<br>explanation | rrect questions |