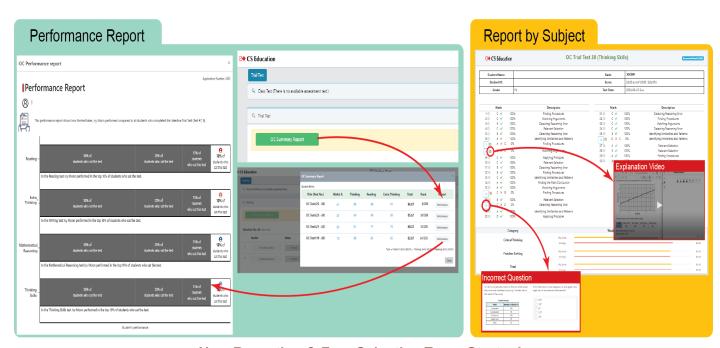

## Review the Test

 $\mathcal{F}\mathcal{F}$ 

- Quick evaluation of strengths and weaknesses
- Personal marks tailor a student focused approach to learning

**Report Analysis** 

- 4. Accessible anytime, anywhere
- · Allows students to reflect on their work
- Focus areas can be developed for students

Re-open Incorrect Ouestion

- 5. Incorrect questions can be viewed on subject/topic basis
- Useful in improving strengths and weaknesses
- Summative assessment can consolidate knowledge

- 6. Put in place for further questions
- All students are invited to attend the Selective Tutorial class
- Useful for clarifying concepts encountered during the review process

### **Step 4: Report Analysis**

- 1. Online results system.
- 2. Anytime Anywhere.
- 3. Review over your test for your correct and incorrect answers.

### **Step 5:** Reopen incorrect questions (7 days after the test)

Review shows individual subject /topic weakness.

#### To access this:

- Go back to <a href="www.csonlineschool.com.au">www.csonlineschool.com.au</a>
- ♦ Log in.
- ◆ Click on the [Test Bank] tab again.
- ◆ Click on [Review] tab.
- Click on [Question No] tab.
- Click on [Video Explanation]