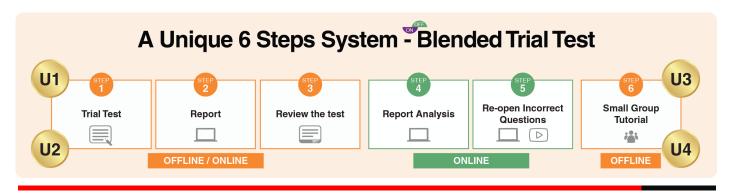

# How to test OC Trial Tests

Please take note of the **Steps** to be followed in the completing and reviewing of the OC Trial Tests.

#### Step 1: Take a test

Please refer to your CS Education brochure from the branch you attend for the dates. (The timing of this will be set by each separate CS Education campus).

#### Step 2: Report Immediately

Students will have immediate access to the test report.

#### **Step 3:** Review the Test (Explanation)

#### Step 4: Report Analysis

- 1. Online results system.
- 2. Anytime Anywhere.
- 3. Review over your test for your correct and incorrect answers.

#### Step 5: Reopen incorrect questions (7 days after the test)

Review shows individual subject /topic weakness.

#### To access this:

- Go back to <u>www.csonlineschool.com.au</u>
- Log in.
- Click on the **[Test Bank]** tab again.
- Click on [Review] tab.
- Click on **[Question No]** tab.
- Click on [Video Explanation]

#### Step 6: Small Group tutorial

- Take part in the small group tutorial that will follow each **OC Trial Test**. (The timing of this will be set by each separate CS Education campus).
- Ensure 100% understanding of all questions and answers.