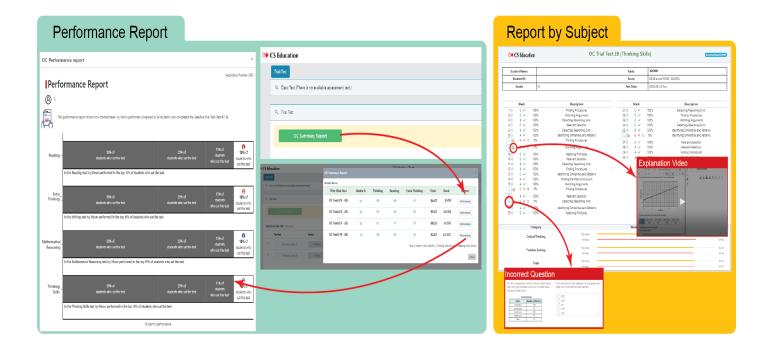

#### Step 2: Report Immediately

Students will have immediate access to the test report.

#### Step 4: Report Analysis

- 1. Online results system.
- 2. Anytime Anywhere.
- 3. Review over your test for your correct and incorrect answers.

#### Step 5: Reopen incorrect questions (7 days after the test)

Review shows individual subject /topic weakness.