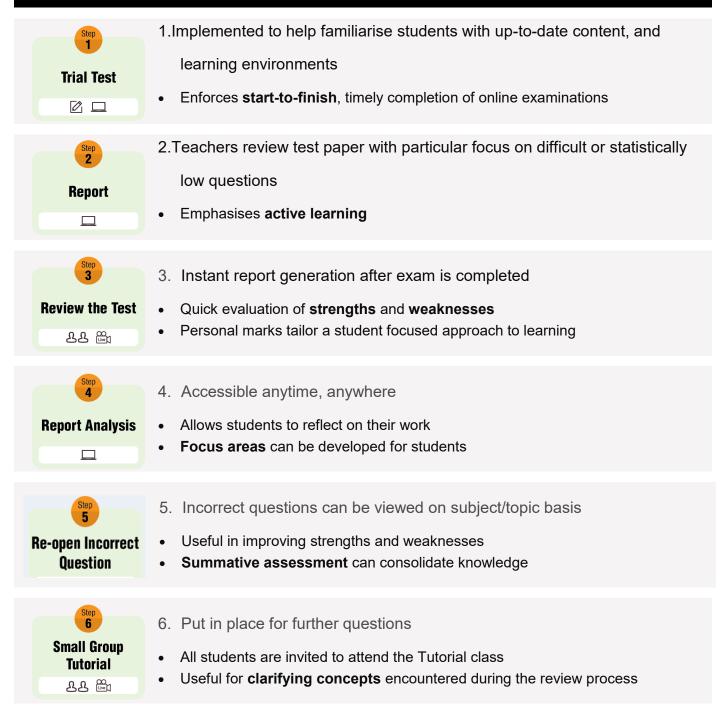

# How to test OC Trial Tests

Please take note of the **Steps** to be followed in the completing and reviewing of the OC Trial Tests.

#### Step 1: Take a test

Please refer to your CS Education brochure from the branch you attend for the dates. (The timing of this will be set by each separate CS Education campus).

#### Step 2: Report Immediately

Students will have immediate access to the test report.

#### **Step 3:** Review the Test (Explanation)

#### Step 4: Report Analysis

- 1. Online results system.
- 2. Anytime Anywhere.
- 3. Review over your test for your correct and incorrect answers.

#### Step 5: Reopen incorrect questions (7 days after the test)

Review shows individual subject /topic weakness.

#### To access this:

- Go back to <u>www.csonlineschool.com.au</u>
- Log in.
- Click on the **[Test Bank]** tab again.
- Click on [Review] tab.
- Click on **[Question No]** tab.
- Click on [Video Explanation]

#### Step 6: Small Group tutorial

- Take part in the small group tutorial that will follow each **OC Trial Test**. (The timing of this will be set by each separate CS Education campus).
- Ensure 100% understanding of all questions and answers.