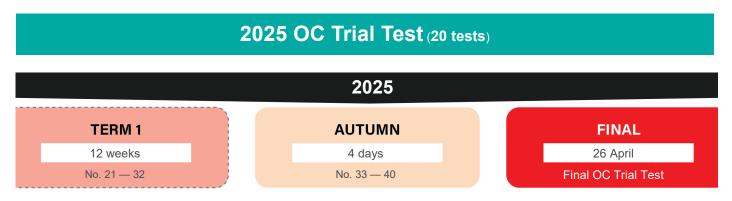

# 2025 OCTT COURSE TIMETABLE

|                            | Saturday Morning                                                                    | 9:30 am ~ 12:30pm |                |
|----------------------------|-------------------------------------------------------------------------------------|-------------------|----------------|
| OC Trial Test              | Saturday Afternoon                                                                  | 1:30 ~ 4:30 pm    | Norwest Campus |
|                            | Tuesday Evening                                                                     | 4:30 ~ 7:30 pm    |                |
| Review the test            | Immediately with your teacher                                                       |                   | Norwest Campus |
| Report analysis            | Online results system                                                               |                   |                |
| Reopen incorrect questions | <b>Review with video explanation</b><br>(Available for 7 days from test completion) |                   | Online         |

| Term                                                                                                                                                                                                                                                                                                                                                                                                                                                                                                                                                                                                                                             | Test No.         | Test Dates<br>(Sat, Tues)                                        | Subjects  | Report & Online Review                                                                                                          |  |  |
|--------------------------------------------------------------------------------------------------------------------------------------------------------------------------------------------------------------------------------------------------------------------------------------------------------------------------------------------------------------------------------------------------------------------------------------------------------------------------------------------------------------------------------------------------------------------------------------------------------------------------------------------------|------------------|------------------------------------------------------------------|-----------|---------------------------------------------------------------------------------------------------------------------------------|--|--|
|                                                                                                                                                                                                                                                                                                                                                                                                                                                                                                                                                                                                                                                  | Test 21          | Jan 25, 28                                                       | MRS/TS    | Immediately<br>(Available for 7 days from test<br>completion)<br>video explanation for Incorrect<br>questions will be available |  |  |
|                                                                                                                                                                                                                                                                                                                                                                                                                                                                                                                                                                                                                                                  | Test 22          | Feb 1, 4                                                         | RS/TS     |                                                                                                                                 |  |  |
|                                                                                                                                                                                                                                                                                                                                                                                                                                                                                                                                                                                                                                                  | Test 23          | Feb 8, 11                                                        | MRS/TS    |                                                                                                                                 |  |  |
|                                                                                                                                                                                                                                                                                                                                                                                                                                                                                                                                                                                                                                                  | Test 24          | Feb 15, 18                                                       | RS/TS     |                                                                                                                                 |  |  |
|                                                                                                                                                                                                                                                                                                                                                                                                                                                                                                                                                                                                                                                  | Test 25          | Feb 22, 25                                                       | MRS/TS    |                                                                                                                                 |  |  |
| Term 1                                                                                                                                                                                                                                                                                                                                                                                                                                                                                                                                                                                                                                           | Test 26          | Mar 1, 4                                                         | RS/TS     |                                                                                                                                 |  |  |
|                                                                                                                                                                                                                                                                                                                                                                                                                                                                                                                                                                                                                                                  | Test 27          | Mar 8, 11                                                        | MRS/TS    |                                                                                                                                 |  |  |
| (12 tests)                                                                                                                                                                                                                                                                                                                                                                                                                                                                                                                                                                                                                                       | Test 28          | Mar 15, 18                                                       | RS/TS     |                                                                                                                                 |  |  |
|                                                                                                                                                                                                                                                                                                                                                                                                                                                                                                                                                                                                                                                  | Test 29          | Mar 22, 25                                                       | MRS/TS    |                                                                                                                                 |  |  |
|                                                                                                                                                                                                                                                                                                                                                                                                                                                                                                                                                                                                                                                  | Test 30          | Mar 29, Apr 1                                                    | RS/TS     |                                                                                                                                 |  |  |
|                                                                                                                                                                                                                                                                                                                                                                                                                                                                                                                                                                                                                                                  | Test 31          | Apr 5, 8                                                         | MRS/TS    |                                                                                                                                 |  |  |
|                                                                                                                                                                                                                                                                                                                                                                                                                                                                                                                                                                                                                                                  | Test 32          | Apr 12                                                           | RS/TS     |                                                                                                                                 |  |  |
| Autumn Holiday Test 33 ~ 40 (8 Tests) Apr 14—17 (4 days)                                                                                                                                                                                                                                                                                                                                                                                                                                                                                                                                                                                         |                  |                                                                  |           |                                                                                                                                 |  |  |
| Term 2                                                                                                                                                                                                                                                                                                                                                                                                                                                                                                                                                                                                                                           | Final Trial Test | Apr 26, Saturday<br>(with more enrolments,<br>we may add a date) | RS/TS/MRS | Immediately                                                                                                                     |  |  |
| CONDITIONS OF ENROLMENT<br>All CS Education test papers are and remain at all times the property of CS Education. Students and parents/caregivers are <u>not</u> allowed to take notes from the test paper, photocopy or remove<br>it from the class. Students and parents/caregivers <u>cannot</u> attempt to copy or photograph online test papers which are meant for students' use only. CS Education will not return answer<br>sheets to students and parents/caregivers, nor does it release copies of the test papers. CS Education may suspend or terminate enrolment at its discretion, for failure to comply with these<br>conditions. |                  |                                                                  |           |                                                                                                                                 |  |  |

#### \* For Test 32, Tuesday class will have the option to do online test or join Saturday morning/ afternoon class

#### \*Final Trial Test fee is not included in the package price.

RS: Reading Skills | MRS: Mathematical Reasoning Skills | TS: Thinking Skills | WR: Writing

**CS Education** Anytime Anywhere Always