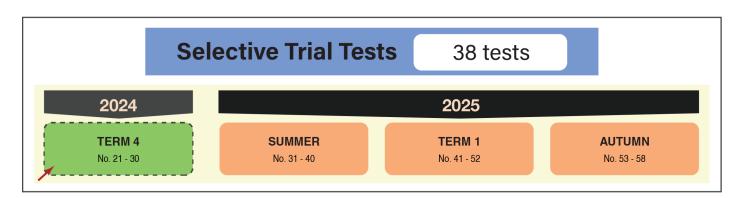

| Term       | Set No.                 | Test No. | Test Dates<br>(Sat, Tues) | Test Subjects | Report & Review<br>the test            | Small<br>Group<br>Tutorial |
|------------|-------------------------|----------|---------------------------|---------------|----------------------------------------|----------------------------|
|            | Cot 11                  | Test 21  | Oct 12, 15                | MRS/TS        |                                        | Oct 18                     |
|            | Set 11                  | Test 22  | Oct 19,22                 | RS/WR         |                                        | Oct 25                     |
| 2024       | Set 12                  | Test 23  | Oct 26,29                 | MRS/TS        |                                        | Nov 1                      |
| 2021       |                         | Test 24  | Nov 2, 5                  | RS/WR         | Immediately                            | Nov 8                      |
| Term 4     | Set 13                  | Test 25  | Nov 9, 12                 | MRS/TS        | (Online review is available for 7 days | Nov 15                     |
|            |                         | Test 26  | Nov 16, 19                | RS/WR         | after test                             | Nov 22                     |
| (10 tests) | 10 tests) <b>Set 14</b> | Test 27  | Nov 23, 26                | MRS/TS        | completion)                            | Nov 29                     |
| (10 (65(5) |                         | Test 28  | Nov 30, Dec 3             | RS/WR         | _<br>                                  | Dec 6                      |
|            | Set 15                  | Test 29  | Dec 7, 10                 | MRS/TS        |                                        | Dec 13                     |
|            |                         | Test 30  | Dec 14, 17                | RS/WR         | ]                                      | Dec 20                     |

### Summer Holiday (January 20 ~ 24) Test 31 ~ 40 (10 tests)

|            | Set 21        | Test 41 | Jan 25,28     | MRS/TS | Immediately                        | Jan 31                 |
|------------|---------------|---------|---------------|--------|------------------------------------|------------------------|
|            |               | Test 42 | Feb 1, 4      | RS/WR  |                                    | Feb 7                  |
|            | Set 22        | Test 43 | Feb 8, 11     | MRS/TS |                                    | Feb 14                 |
|            |               | Test 44 | Feb 15, 18    | RS/WR  |                                    | Feb 21                 |
| 2025       | Set 23        | Test 45 | Feb 22, 25    | MRS/TS |                                    | Feb 28                 |
| Term 1     | 3et 23        | Test 46 | Mar 1, 4      | RS/WR  | (Online review is                  | Mar 7                  |
| reilli     | Set 24        | Test 47 | Mar 8, 11     | MRS/TS | available for 7 days<br>after test | Mar 14                 |
| (12 tests) |               | Test 48 | Mar 15, 18    | RS/WR  | completion)                        | Mar 21                 |
|            | Set 25        | Test 49 | Mar 22, 25    | MRS/TS |                                    | Mar 28                 |
|            | <b>361 23</b> | Test 50 | Mar 29, Apr 1 | RS/WR  |                                    | Apr 4                  |
|            | Set 26        | Test 51 | Apr 5, 8      | MRS/TS |                                    | Apr 11                 |
|            |               | Test 52 | Apr 12        | RS/WR  |                                    | No (Public<br>Holiday) |

Autumn Holiday (April 22 ~ 24) Test 53 ~ 58 (6 tests)

| Term   | Set No.               | Test No.            | Test Dates<br>(Sat, Tues)                                  | Test Subjects                    | Report & Review the test | Small<br>Group<br>Tutorial |
|--------|-----------------------|---------------------|------------------------------------------------------------|----------------------------------|--------------------------|----------------------------|
| Term 2 | 1 full set of<br>Test | Final Trial<br>Test | Apr 26<br>(with more<br>enrollments, we<br>may add a date) | WR/RS/MRS/TS<br>[ All subjects ] | Immediately              | No                         |