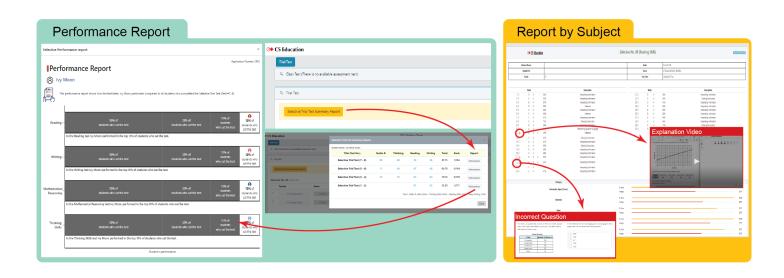

### **How to test Selective Trial Tests**

Please take note of the **Steps** to be followed in the completing and reviewing of the OC Trial Tests.

### Step 1: Take a test

Please refer to your CS Education brochure from the branch you attend for the dates. (The timing of this will be set by each separate CS Education campus).

### **Step 2:** Report Immediately

Students will have immediate access to the test report.

### **Step 3:** Review the Test

### **Step 4: Report Analysis**

- 1. Online results system.
- 2. Anytime Anywhere.
- 3. Review over your test for your correct and incorrect answers.

### **Step 5:** Reopen incorrect questions (7 days after the test)

Review shows individual subject /topic weakness.

### To access this:

- ♦ Go back to www.csonlineschool.com.au
- ♦ Log in.
- ◆ Click on the [Test Bank] tab again.
- ◆ Then click on the [View Report] tab.
- Clickon [Question No]tab.
- Click for video explanation

### Step 6: Small Group tutorial

- Take part in the small group tutorial that will follow each **Selective Trial Test**. (The timing of this will be set by each separate CS Education campus).
- Ensure 100% understanding of all questions and answers.