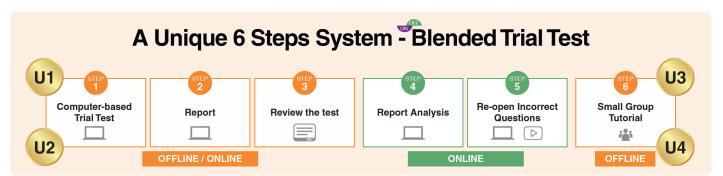

# CS Unique<sup>†</sup> Blended Trial Test System

# What benefits will your child have when attending CS Education?

- 1. Implemented to help familiarise students with up-to-date content, and learning environments
  - Enforces **start-to-finish**, timely completion of online examinations
  - Regularly updated test papers

- 2. Instant report generation after exam is completed
  - Quick evaluation of strengths and weaknesses
  - Personal marks tailor a student focused approach to learning

- 3. Teachers review test paper with particular focus on difficult or statistically low questions
  - Emphasises active learning
  - Immediate feedback on student responses

- 4. Accessible anytime, anywhere
  - Allows students to reflect on their work
  - Focus areas can be developed for students

- 5. Incorrect questions can be viewed on subject/topic basis
  - Useful in improving strengths and weaknesses
  - Video Explanation for incorrect questions available online

- 6. Put in place for further questions
  - All students are invited to attend the Selective Tutorial class
  - Useful for clarifying concepts encountered during the review process

# 2024 - 2025 CBSTT Course TIMETABLE

| Session                    | Class Time                                                                | Location                   |
|----------------------------|---------------------------------------------------------------------------|----------------------------|
| Saturday Morning           | 9:00am - 12:15pm                                                          | Norwest Campus             |
| Saturday Afternoon         | 1:30pm - 4:45pm                                                           | Unit 121, L1, 14 Lexington |
| Tuesday                    | 4:30pm - 7:45pm                                                           | Drive, Bella Vista         |
| Review the test            | Immediately with your teacher                                             | Norwest Campus             |
| Report analysis            | Online results system (Anytime, Anywhere)                                 | Online                     |
| Reopen incorrect questions | Review with Video Explanation (Available for 7 days from test completion) | Online                     |
| Small Group Tutorial       | Friday 5:30pm – 7:00pm                                                    | Norwest Campus             |

### **How to test Selective Trial Tests**

Please take note of the **Steps** to be followed in the completing and reviewing of the OC Trial Tests.

### Step 1: Take a test

Please refer to your CS Education brochure from the branch you attend for the dates. (The timing of this will be set by each separate CS Education campus).

### **Step 2:** Report Immediately

Students will have immediate access to the test report.

### **Step 3:** Review the Test

### **Step 4: Report Analysis**

- 1. Online results system.
- 2. Anytime Anywhere.
- 3. Review over your test for your correct and incorrect answers.

### **Step 5:** Reopen incorrect questions (7 days after the test)

Review shows individual subject /topic weakness.

### To access this:

- ♦ Go back to www.csonlineschool.com.au
- ♦ Log in.
- ◆ Click on the [Test Bank] tab again.
- ◆ Then click on the [View Report] tab.
- Clickon [Question No]tab.
- Click for video explanation

### Step 6: Small Group tutorial

- Take part in the small group tutorial that will follow each **Selective Trial Test**. (The timing of this will be set by each separate CS Education campus).
- Ensure 100% understanding of all questions and answers.