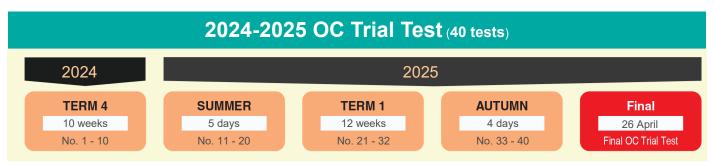

| Term                                                      | Test No.                   | Test Dates<br>(Sat, Tues)                                        | Subjects                       | Report & Online<br>Review                                                                                                             | Small Group<br>Tutorial      |  |  |
|-----------------------------------------------------------|----------------------------|------------------------------------------------------------------|--------------------------------|---------------------------------------------------------------------------------------------------------------------------------------|------------------------------|--|--|
|                                                           | Test 1                     | Oct 12, 15                                                       | MRS/TS                         | Immediately<br>(Available for 7 days<br>from test<br>completion)                                                                      | Oct 18                       |  |  |
|                                                           | Test 2                     | Oct 19, 22                                                       | RS/TS                          |                                                                                                                                       | Oct 25                       |  |  |
|                                                           | Test 3                     | Oct 26, 29                                                       | MRS/TS                         |                                                                                                                                       | Nov 1                        |  |  |
|                                                           | Test 4                     | Nov 2, 5                                                         | RS/TS                          |                                                                                                                                       | Nov 8                        |  |  |
| Term 4                                                    | Test 5                     | Nov 9, 12                                                        | MRS/TS                         | video explanation for<br>Incorrect questions will                                                                                     | Nov 15                       |  |  |
| (10 tests)                                                | Test 6                     | Nov 16, 19                                                       | RS/TS                          |                                                                                                                                       | Nov 22                       |  |  |
| · · · ·                                                   | Test 7                     | Nov 23, 26                                                       | MRS/TS                         | be available                                                                                                                          | Nov 29                       |  |  |
|                                                           | Test 8                     | Nov 30, Dec 3                                                    | RS/TS                          |                                                                                                                                       | Dec 6                        |  |  |
|                                                           | Test 9                     | Dec 7, 10                                                        | MRS/TS                         |                                                                                                                                       | Dec 13                       |  |  |
|                                                           | Test 10                    | Dec 14, 17                                                       | RS/TS                          |                                                                                                                                       | Dec 20                       |  |  |
| Summer Holiday Test 11 ~ 20 (10 tests) Jan 20—24 (5 days) |                            |                                                                  |                                |                                                                                                                                       |                              |  |  |
|                                                           | Test 21                    | Jan 25, 28                                                       | MRS/TS                         |                                                                                                                                       | Jan 31                       |  |  |
|                                                           | Test 22                    | Feb 1, 4                                                         | RS/TS                          |                                                                                                                                       | Feb 7                        |  |  |
|                                                           | Test 23                    | Feb 8, 11                                                        | MRS/TS                         | Immediately<br>(Available for 7 days<br>from test<br>completion)<br>video explanation for<br>Incorrect questions will<br>be available | Feb 14                       |  |  |
|                                                           | Test 24                    | Feb 15, 18                                                       | RS/TS                          |                                                                                                                                       | Feb 21                       |  |  |
|                                                           | Test 25                    | Feb 22, 25                                                       | MRS/TS                         |                                                                                                                                       | Feb 28                       |  |  |
| Term 1                                                    | Test 26                    | Mar 1, 4                                                         | RS/TS                          |                                                                                                                                       | Mar 7                        |  |  |
| -                                                         | Test 27                    | Mar 8, 11                                                        | MRS/TS                         |                                                                                                                                       | Mar 14                       |  |  |
| (12 tests)                                                | Test 28                    | Mar 15, 18                                                       | RS/TS                          |                                                                                                                                       | Mar 21                       |  |  |
|                                                           | Test 29                    | Mar 22, 25                                                       | MRS/TS                         |                                                                                                                                       | Mar 28                       |  |  |
|                                                           | Test 30                    | Mar 29, Apr 1                                                    | RS/TS                          |                                                                                                                                       | Apr 4                        |  |  |
|                                                           | Test 31                    | Apr 5, 8                                                         | MRS/TS                         |                                                                                                                                       | Apr 11                       |  |  |
|                                                           | Test 32                    | Apr 12                                                           | RS/TS                          |                                                                                                                                       | No (Public<br>Holiday)       |  |  |
|                                                           | Aut                        | umn Holiday Test 33                                              | ~ 40 (8 Tests) Ap              | or 14—17 (4 days)                                                                                                                     |                              |  |  |
| erm 2 Fi                                                  | nal Trial Test             | Apr 26, Saturday<br>(with more enrolments,<br>we may add a date) | RS/TS/MRS                      | Immediately                                                                                                                           |                              |  |  |
|                                                           | F ENROLMENT                | Il times the property of CS Education.                           | tudents and parents/caregivers | are not allowed to take notes from the te                                                                                             | st paper, photocopy or rem   |  |  |
| om the class. Stude                                       | ents and parents/caregiver | s cannot attempt to copy or photogra                             | aph online test papers which a | are meant for students' use only. CS Educ<br>terminate enrolment at its discretion, for f                                             | ation will not return answer |  |  |