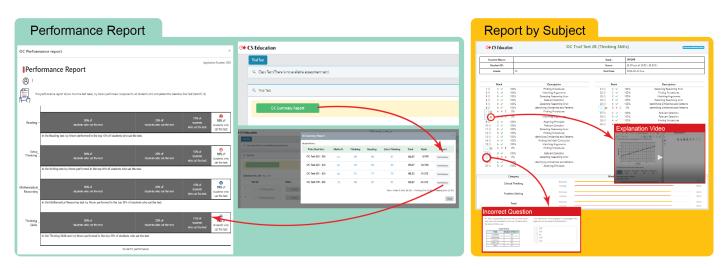

#### Step 2: Report Immediately

Students will have immediate access to the test report.

#### **Step 3:** Review the Test (Explanation)

#### Step 4: Report Analysis

- 1. Online results system.
- 2. Anytime Anywhere.
- 3. Review over your test for your correct and incorrect answers.

#### Step 5: Reopen incorrect questions (7 days after the test)

To access this:

- Go back to www.csonlineschool.com.au
- Log in.
- Click on the [Test Bank] tab again.
- Then click on the [View Report] tab.
- Click on [Question No] tab.
- Click for video explanation