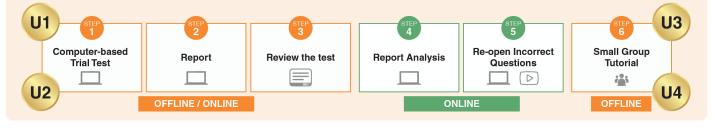

# A Unique 6 Steps System - Blended Trial Test

# How to test OC Trial Tests

Please take note of the **Steps** to be followed in the completing and reviewing of the OC Trial Tests.

#### Step 1: Take a test

Please refer to your CS Education brochure from the branch you attend for the dates. (The timing of this will be set by each separate CS Education campus).

#### Step 2: Report Immediately

Students will have immediate access to the test report.

#### **Step 3:** Review the Test (Explanation)

#### Step 4: Report Analysis

- 1. Online results system.
- 2. Anytime Anywhere.
- 3. Review over your test for your correct and incorrect answers.

#### Step 5: Reopen incorrect questions (7 days after the test)

To access this:

- Go back to www.csonlineschool.com.au
- Log in.
- Click on the [Test Bank] tab again.
- Then click on the [View Report] tab.
- Click on [Question No] tab.
- Click for video explanation

#### Step 6: Small Group tutorial

- Take part in the small group tutorial that will follow each **OC Trial Test**. (The timing of this will be set by each separate CS Education campus).
- Ensure 100% understanding of all questions and answers.