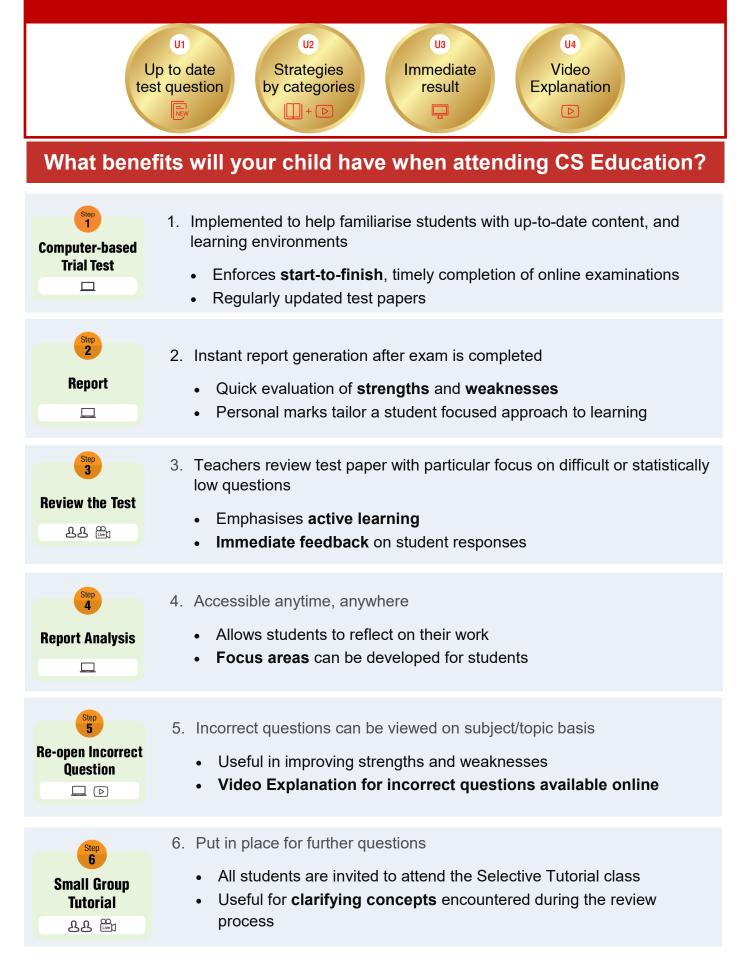

# A Unique 6 Steps System - Blended Trial Test

# How to test OC Trial Tests

Please take note of the **Steps** to be followed in the completing and reviewing of the OC Trial Tests.

#### Step 1: Take a test

Please refer to your CS Education brochure from the branch you attend for the dates. (The timing of this will be set by each separate CS Education campus).

#### Step 2: Report Immediately

Students will have immediate access to the test report.

#### **Step 3:** Review the Test (Explanation)

#### Step 4: Report Analysis

- 1. Online results system.
- 2. Anytime Anywhere.
- 3. Review over your test for your correct and incorrect answers.

#### Step 5: Reopen incorrect questions (7 days after the test)

To access this:

- Go back to www.csonlineschool.com.au
- Log in.
- Click on the [Test Bank] tab again.
- Then click on the [View Report] tab.
- Click on [Question No] tab.
- Click for video explanation

#### Step 6: Small Group tutorial

- Take part in the small group tutorial that will follow each **OC Trial Test**. (The timing of this will be set by each separate CS Education campus).
- Ensure 100% understanding of all questions and answers.

## **Benefits of CS Education Trial Test Course**

- •Online review provided for all incorrect questions with **video** explanations.
- •Up-to-date content which familiarises students with applications of knowledge.
- •Students improve **speed** and **accuracy**.
- •Familiarises students with an environment which mimics NSW Government regulations for testing.
- •Immediate feedback on strengths and weaknesses.
- •Unique 6-steps Blended Learning System which consolidates student Knowledge through testing and tutor assisted reviews, instant reporting and analysis of results, and strength and weakness improvement.