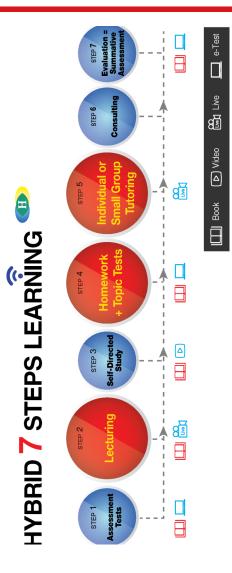

t of course. No discounts apply to these students.
- Students should not join a class until fees for the full term have been paid.
- Under <u>no</u> circumstances will <u>refunds</u> or <u>credits</u> be given for absences due to sickness or school activities etc. as online lecturing is provided through <u>csonlineschool.com.au</u>
- A minimum fee of \$50 is charged if refunds are given before embarking on a course. Otherwise, credit will be given to the next term or for a different course eg. PA+. if students cannot attend classes under very special circumstances.

### CS EDUCATION

### **Norwest Campus**

Unit 121, Level 1, 14 Lexington Drive Norwest Business Park, Bella Vista NSW 2153

### Phone: 8883 0055 /8883 2555

Website : www.cseducation.com.au Email : norwest@cseducation.com.au





# Norwest

## Timetable and Fees Years 1/2~ 5/6



# 2024 Term 4 for Years 1/2 ~ 5/6 at CS Education (Norwest) 12 Oct ~ 21 Dec

| Year 1/2 (Current Year 1)  |              |              |  |  |
|----------------------------|--------------|--------------|--|--|
| WEMG (WRMT) Course         | Saturday AM  | 9.15- 12.15  |  |  |
|                            | Saturday PM  | 1.30 - 4.30  |  |  |
|                            | Monday PM    | 4.30 - 7.30  |  |  |
|                            | Wednesday PM | 4.30 - 7.30  |  |  |
|                            |              |              |  |  |
| Year 2/3 (Current Year     | · 2)         |              |  |  |
| WEMG (WRMT) Course         | Saturday AM  | 9.00 - 12.15 |  |  |
|                            | Saturday PM  | 1.30 - 4.45  |  |