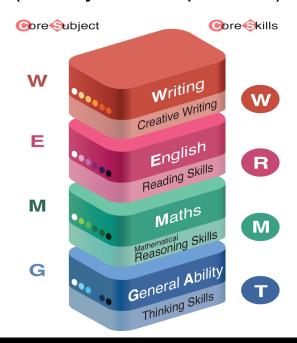

## 2024 Term 3 for Years 1/2 ~ 6/7 at CS Education (Norwest) - 20 Jul ~ 28 Sep

| Year 1/2 (Current Year     | 1)              |              |
|----------------------------|-----------------|--------------|
| WEMG Course                | Saturday AM     | 9.15- 12.15  |
|                            | Saturday PM     | 1.30 - 4.30  |
|                            | Monday PM       | 4.30 - 7.30  |
|                            | Wednesday PM    | 4.30 - 7.30  |
| Year 2/3 (Current Year 2)  |                 |              |
| WEMG Course                | Saturday AM     | 9.00 - 12.15 |
|                            | Saturday PM     | 1.30 - 4.45  |
|                            | Monday PM       | 4.30 - 7.45  |
|                            | Wednesday PM    | 4.30 - 7.45  |
| Year 3/4 (Current Year 3)  |                 |              |
| WRMT Course                | Saturday AM     | 9.00 - 12.30 |
|                            | Saturday PM     | 1.30 - 5.00  |
|                            | Monday PM       | 4.30 - 8.00  |
|                            | Wednesday PM    | 4.30 - 8.00  |
| Year 4/5 (Current Year     | 4)              |              |
| WRMT Course                | Saturday AM     | 9.00 - 12.30 |
|                            | Saturday PM     | 1.30 - 5.00  |
|                            | Monday PM       | 4.30 - 8.00  |
|                            | Wednesday PM    | 4.30 - 8.00  |
| O.C. Trial Test            | Saturday AM     | 9.30 - 12.10 |
|                            | Saturday PM     | 1.30 - 4.10  |
|                            | Tuesday PM      | 4.30 –7.10   |
| Tutorial for OC Trial Test | Friday PM       | 4.00 - 5.30  |
| Final OC Test              | 27 July (Sat)AM | 8:40 - 12:30 |
|                            | 27 July (Sat)PM | 1:00 - 4:50  |
| Writing Class              | Friday PM       | 5.30 - 7.00  |
|                            |                 |              |

| Year 5/6 (Current Year 5)            |              |              |  |
|--------------------------------------|--------------|--------------|--|
| WRMT Course                          | Saturday AM  | 8.30 - 12.30 |  |
|                                      | Saturday PM  | 1.30 - 5.30  |  |
|                                      | Monday PM    | 4.30 - 8.30  |  |
|                                      | Wednesday PM | 4.30 - 8.30  |  |
|                                      |              |              |  |
| Selective Trial Test                 | Saturday AM  | 9.00 - 12.15 |  |
|                                      | Saturday PM  | 1:30 - 4:45  |  |
|                                      | Tuesday PM   | 4.30 - 7.45  |  |
|                                      |              |              |  |
| Tutorial for Selective<br>Trial Test | Friday PM    | 5.30 - 7.00  |  |
| THAI TOST                            |              |              |  |
| Writing Class                        | Friday PM    | 4.00 - 5.30  |  |
|                                      |              |              |  |

| Year 6/7 (Current Year 6) |              |              |
|---------------------------|--------------|--------------|
| WEM Course                | Saturday AM  | 9.10 - 12.20 |
|                           | Saturday PM  | 1.40 - 4.50  |
|                           | Monday PM    | 4.40 - 7.50  |
|                           | Wednesday PM | 4.40 - 7.50  |
|                           |              |              |
| Free Homework Help        |              |              |