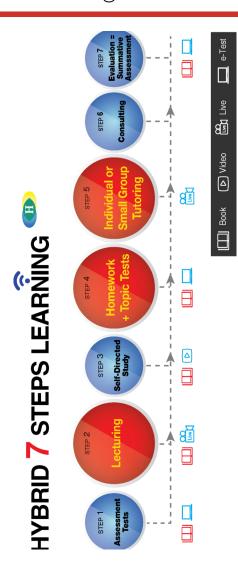

### Fee Payment Regulations:

- □ All fees are payable in full for the term in advance. Monthly payments/part payments will not be accepted.
- Early Bird 10% Discount: Applicable for WEMG (WRMT) FULL term advance CASH, savings, cheque & credit card payments Payment must be paid by 6 July 2024.
- 1% surcharge is applicable for all credit card payments.
- No Discount given at all after <u>6 July 2024.</u>
- □ Any student commencing courses in the middle of the term will have to pay fees for the remaining number of weeks in that term. Online lectures will start from date of commencement of course. No discounts apply to these students.
- □ Students should not join a class until fees for the full term have been paid.
- □ Under <u>no</u> circumstances will <u>refunds</u> or <u>credits</u> be given for absences due to sickness or school activities etc. as online lecturing is provided through <u>csonlineschool.com.au</u>
- □ A minimum fee of \$50 is charged if refunds are given before embarking on a course. Otherwise, credit will be given to the next term or for a different course eg.

#### Term 3: 20 July ~ 28 September

- ☐ Saturday WEMG (WRMT) class: 11 weeks starts 20 July
- ☐ Monday WEMG (WRMT) class: 10 weeks starts 22 July ☐ Wednesday WEMG (WRMT) class: 10 weeks - starts 24 July
- ☐ Friday Writing class for Y4/5&5/6: 10 weeks starts 26J uly
- ☐ Please phone in advance to confirm class times.