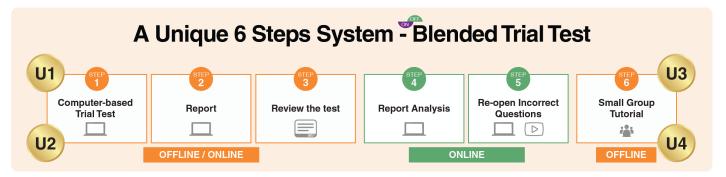

# What benefits will your child have when attending CS Education?

- 1. Implemented to help familiarise students with up-to-date content, and learning environments
  - Enforces **start-to-finish**, timely completion of online examinations
  - Regularly updated test papers

- 2. Instant report generation after exam is completed
  - Quick evaluation of strengths and weaknesses
  - Personal marks tailor a student focused approach to learning

- 3. Teachers review test paper with particular focus on difficult or statistically low questions
  - Emphasises active learning
  - Immediate feedback on student responses

- 4. Accessible anytime, anywhere
  - Allows students to reflect on their work
  - Focus areas can be developed for students

- 5. Incorrect questions can be viewed on subject/topic basis
  - Useful in improving strengths and weaknesses
  - Video Explanation for incorrect questions available online

- 6. Put in place for further questions
  - All students are invited to attend the Selective Tutorial class
  - Useful for clarifying concepts encountered during the review process

### **How to test Selective Trial Tests**

Please take note of the **Steps** to be followed in the completing and reviewing of the OC Trial Tests.

### Step 1: Take a test

Please refer to your CS Education brochure from the branch you attend for the dates. (The timing of this will be set by each separate CS Education campus).

### **Step 2:** Report Immediately

Students will have immediate access to the test report.

### **Step 3:** Review the Test

### **Step 4: Report Analysis**

- 1. Online results system.
- 2. Anytime Anywhere.
- 3. Review over your test for your correct and incorrect answers.

### **Step 5:** Reopen incorrect questions (7 days after the test)

Review shows individual subject /topic weakness.

### **Step 6: Small Group tutorial**

- Take part in the small group tutorial that will follow each **Selective Trial Test**. (The timing of this will be set by each separate CS Education campus).
- Ensure 100% understanding of all questions and answers.