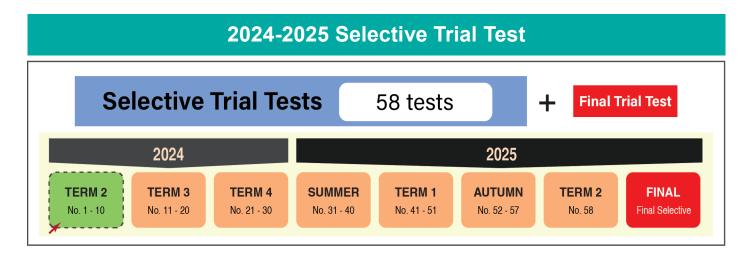

| Term       | Set No.       | Test<br>No. | Test Dates<br>(Sat, Tues) | Test Subjects | Report &<br>Review the test | Online Review                   | Small<br>Group<br>Tutorial |
|------------|---------------|-------------|---------------------------|---------------|-----------------------------|---------------------------------|----------------------------|
|            | Set 1         | Test 1      | Apr 27, 30                | MRS/TS        |                             |                                 | May 3                      |
|            | Set 1         | Test 2      | May 4, 7                  | RS/WR         |                             |                                 | May 10                     |
|            | Set 2         | Test 3      | May 11, 14                | MRS/TS        |                             |                                 | May 17                     |
| 2024       | 361.2         | Test 4      | May 18, 21                | RS/WR         |                             |                                 | May 24                     |
| Term 2     | Set 3         | Test 5      | May 25, 28                | MRS/TS        |                             |                                 | May 31                     |
|            | Set 3         | Test 6      | Jun 1, 4                  | RS/WR         |                             |                                 | June 7                     |
| (10 tests) | Set 4         | Test 7      | Jun 8, 11                 | MRS/TS        |                             |                                 | June 14                    |
|            | Set 4         | Test 8      | Jun 15, 18                | RS/WR         |                             |                                 | June 21                    |
|            | Set 5         | Test 9      | Jun 22, 25                | MRS/TS        |                             | Immediately                     | June 28                    |
|            | Set 5         | Test 10     | Jun 29, Jul 2             | RS/WR         | Immediately with            | Ininiculatory                   | July 5                     |
|            | Set 6         | Test 11     | Jul 20, 23                | MRS/TS        | your teacher                | (Available for 7 days from test | July 26                    |
|            | Sere          | Test 12     | Jul 27, 30                | RS/WR         |                             | completion)                     | Aug 2                      |
| 2024       | Set 7         | Test 13     | Aug 3, 6                  | MRS/TS        |                             |                                 | Aug 9                      |
| 2024       | Set 7         | Test 14     | Aug 10, 13                | RS/WR         |                             |                                 | Aug 16                     |
| Term 3     | Set 8         | Test 15     | Aug 17, 20                | MRS/TS        |                             |                                 | Aug 23                     |
|            | Sero          | Test 16     | Aug 24, 27                | RS/WR         |                             |                                 | Aug 30                     |
|            |               | Test 17     | Aug 31, Sep 3             | MRS/TS        |                             |                                 | Sep 6                      |
| (10 tests) | Set 9         | Test 18     | Sep 7, 10                 | RS/WR         |                             |                                 | Sep 13                     |
|            | Set 10        | Test 19     | Sep 14, 17                | MRS/TS        |                             |                                 | Sep 20                     |
|            | Set 10        | Test 20     | Sep 21, 24                | RS/WR         |                             |                                 | Sep 27                     |
|            | Set 11        | Test 21     | Oct 12, 15                | MRS/TS        |                             |                                 | Oct 18                     |
|            | Set 11        | Test 22     | Oct 19,22                 | RS/WR         |                             |                                 | Oct 25                     |
| 2024       | Sot 12        | Test 23     | Oct 26,29                 | MRS/TS        |                             |                                 | Nov 1                      |
|            | Set 12 Set 13 | Test 24     | Nov 2, 5                  | RS/WR         |                             | Immediately                     | Nov 8                      |
| Term 4     |               | Test 25     | Nov 9, 12                 | MRS/TS        | Immediately with            |                                 | Nov 15                     |
|            | 361 13        | Test 26     | Nov 16, 19                | RS/WR         | your teacher                | (Available for 7 days from test | Nov 22                     |
| (40 ) )    | Set 14        | Test 27     | Nov 23, 26                | MRS/TS        |                             | completion)                     | Nov 29                     |
| (10 tests) | Set 14        | Test 28     | Nov 30, Dec 3             | RS/WR         |                             |                                 | Dec 6                      |
|            | Set 15        | Test 29     | Dec 7, 10                 | MRS/TS        |                             |                                 | Dec 13                     |
|            | Set 15        | Test 30     | Dec 14, 17                | RS/WR         |                             |                                 | Dec 20                     |

| Term                                                   | Set No. | Test<br>No. | Test Dates Tes<br>(Sat, Tues) | st Subjects     | Repo        | Unline Review                   | Small<br>Group<br>Tutorial |
|--------------------------------------------------------|---------|-------------|-------------------------------|-----------------|-------------|---------------------------------|----------------------------|
| Summer Holiday (January 20 ~ 24)                       |         |             |                               |                 |             |                                 |                            |
|                                                        |         |             | Test 31 <sup>-</sup>          | ~ 40 (10 tests) | )           |                                 |                            |
|                                                        | Set 21  | Test 41     | Jan 25,28                     | MRS/TS          | MRS         |                                 | Jan 31                     |
|                                                        | OCTZ1   | Test 42     | Feb 1, 4                      | RS/WR           | RS          |                                 | Feb 7                      |
|                                                        | Set 22  | Test 43     | Feb 8, 11                     | MRS/TS          | TS          |                                 | Feb 14                     |
| 2025                                                   | Set 22  | Test 44     | Feb 15, 18                    | RS/WR           | RS          |                                 | Feb 21                     |
|                                                        | Set 23  | Test 45     | Feb 22, 25                    | MRS/TS          | MRS         | Immediately                     | Feb 28                     |
| Term 1                                                 | Set 23  | Test 46     | Mar 1, 4                      | RS/WR           | RS          | (Online review is available for | Mar 7                      |
| (11 tests)                                             | Set 24  | Test 47     | Mar 8, 11                     | MRS/TS          | TS          | 7 days after test completion)   | Mar 14                     |
|                                                        |         | Test 48     | Mar 15, 18                    | RS/WR           | RS          |                                 | Mar 21                     |
|                                                        | Set 25  | Test 49     | Mar 22, 25                    | MRS/TS          | MRS         |                                 | Mar 28                     |
|                                                        |         | Test 50     | Mar 29, Apr 1                 | RS/WR           | RS          |                                 | Apr 4                      |
|                                                        | Set 26  | Test 51     | Apr 5, 8                      | MRS/TS          | TS          |                                 | Apr 11                     |
| Autumn Holiday (April 22 ~ 24)  Test 52 ~ 57 (6 tests) |         |             |                               |                 |             |                                 |                            |
| Term 2                                                 | Set 29  | Test 58     | Apr 26, 29                    | RS/WR           | RS          | Immediately                     | May 2                      |
| *Final Trial Test                                      |         | Sat         | RS/WR/MRS/TS                  |                 | Immediately |                                 |                            |