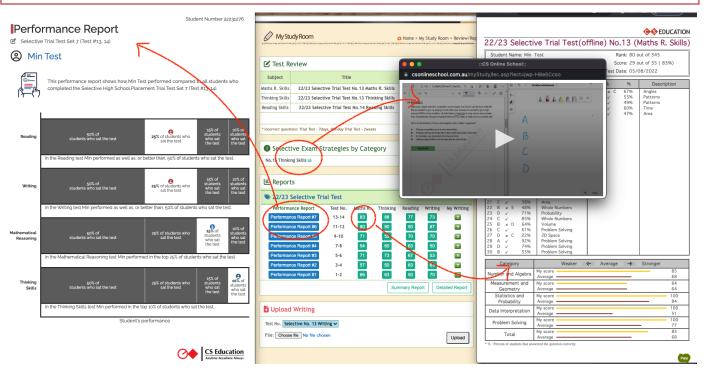

### **Step 2:** Report Immediately

Students will have immediate access to the test report.

### **Step 3:** Review the Test

### **Step 4: Report Analysis**

- 1. Online results system.
- 2. Anytime Anywhere.
- 3. Review over your test for your correct and incorrect answers.

### **Step 5:** Reopen incorrect questions (7 days after the test)

Review shows individual subject /topic weakness.

### To access this:

- Go back to www.csonlineschool.com.au
- ♦ Log in.
- Click on the [My Study Room] tab again.
- ◆ Then click on the [CS Trial Test Review] tab.
- Click on [My Result] tab.
- ♦ Click for video explanation